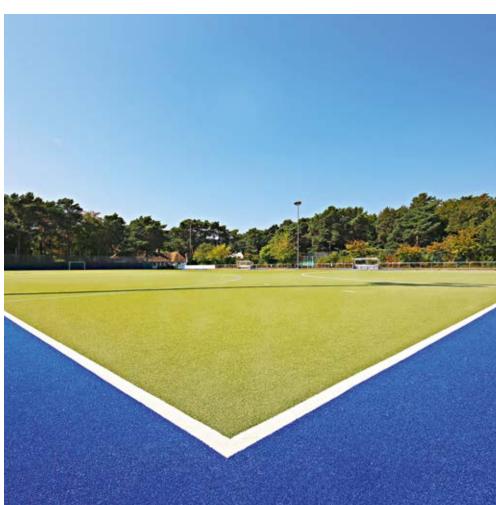

# THE FUTURE OF SAND-FILLED MULTIPURPOSE TURF

Sand-filled Poligras Terra CoolPlus is suitable for tennis and hockey according to the filling volume or filling height in each case.

# Poligras Terra CoolPlus

HOCKEY - TENNIS - MULTISPORT

The fine yet extremely strong filaments of Poligras Terra CoolPlus ensure a level of surface softness previously unheard of for texturised products. The CoolPlus filaments absorb most of the IR radiation, which has a positive effect on reducing the surface temperature of the turf. However, Poligras Terra CoolPlus offers a closed turf surface while the high density of the filaments ensures the perfect impression of colour. The right product can be chosen from a wide range of colours depending on the intended use in each case.