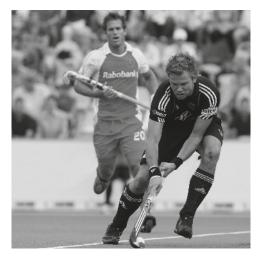

# Poligras Terra CoolPlus

HOCKEY - TENNIS - MULTISPORT

The fine yet extremely strong filaments of Poligras Terra CoolPlus ensure a level of surface softness previously unheard of for texturised products. The CoolPlus filaments absorb most of the IR radiation, which has a positive effect on reducing the surface temperature of the turf. However, Poligras Terra CoolPlus offers a closed turf surface while the high density of the filaments ensures the perfect impression of colour. The right product can be chosen from a wide range of colours depending on the intended use in each case.