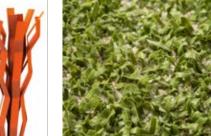

# Poligras Terra CoolPlus

HOCKEY - TENNIS - MULTISPORT

The fine yet extremely strong filaments of Poligras Terra CoolPlus ensure a level of surface softness previously unheard of for texturised products. The CoolPlus filaments absorb most of the IR radiation, which has a positive effect on reducing the surface temperature of the turf. However, Poligras Terra CoolPlus offers a closed turf surface while the high density of the filaments ensures the perfect impression of colour. The right product can be chosen from a wide range of colours depending on the intended use in each case.

# PRODUCT SPECIFICATIONS

- Monofilament turf fibres with approx. 100 μm Fibre thickness
- Exclusive Polytan CoolPlus function
- Exclusive Polytan 100 % PE formulation
- Exclusive Polytan texturing

Fibre thickness: approx. 100 µm