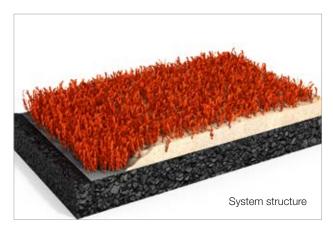

#### FILLED TURF

# Poligras Terra CoolPlus

HOCKEY - TENNIS - MULTISPORT

The fine yet extremely strong filaments of Poligras Terra CoolPlus ensure a level of surface softness previously unheard of for texturised products. The CoolPlus filaments absorb most of the IR radiation, which has a positive effect on reducing the surface temperature of the turf. However, Poligras Terra CoolPlus offers a closed turf surface while the high density of the filaments ensures the perfect impression of colour. The right product can be chosen from a wide range of colours depending on the intended use in each case.