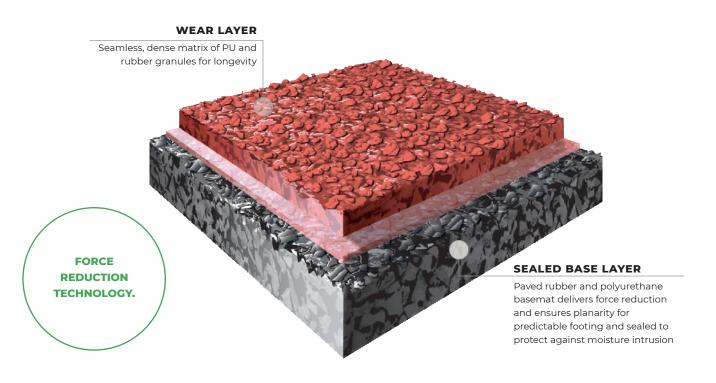

# **WORLD'S #1 SELLING TRACK**

This impermeable sandwich system features 2 distinct layers - durable wear layer and sealed paved-in-place base layer.

#### **HIGHLIGHTS**

- ▶ World Athletics Certified System Most Certified Track!
- ▶ Impermeable, two-component paved-in-place sandwich style track, high energy return
- ► Formulated to resist UV degradation in the world's harshest climates
- ▶ Top wear layer is poured-in-place and embedded to a seamless, predictable surface that resists spikes
- ▶ Made from 49% recycled and renewable material, green footprint