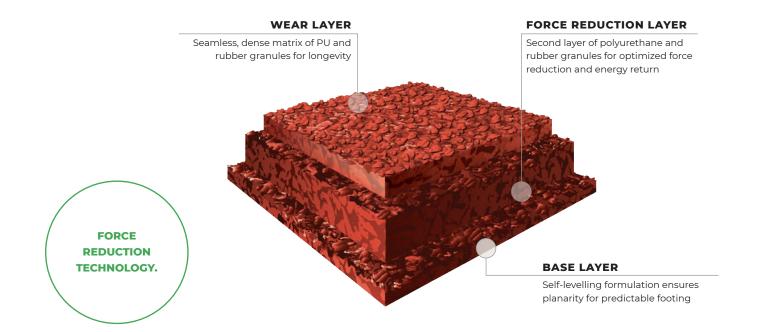

## HIGH SPEED FOR TOP PERFORMANCE

This 13mm, impermeable full PUR system features 3 specialized layers, with a durable wear layer and 2 layers of polyurethane and rubber granules for optimized force reduction and energy return.

#### Full depth EPDM , no SBR rubber

- World Athletics Certified System
- Dual polyurethane and rubber layer reduces impact and returns energy to the athlete
- Formulated to resist UV degradation in the world's harshest climates
- Top wear layer is poured-in-place and embedded to a seamless, predictable surface that resists spikes